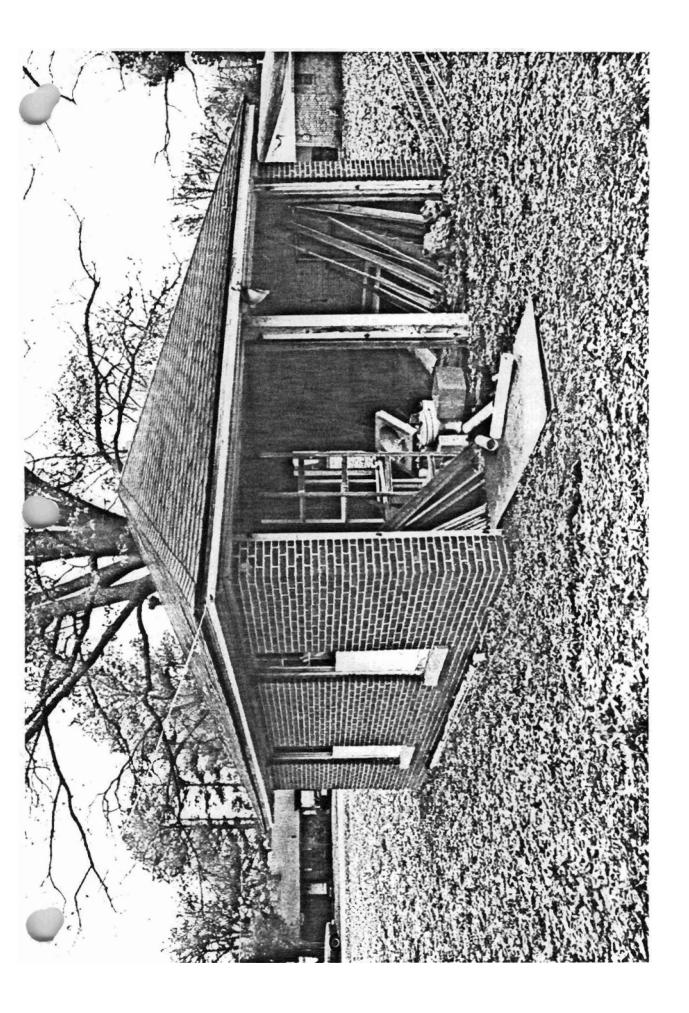

# Intional Register of Historic Places Registration Form

This form is for use in nominating or requesting determinations of eligibility for individual properties or districts. See instructions in *Guidelines* for Completing National Register Forms (National Register Bulletin 16). Complete each item by marking "x" in the appropriate box or by entering the requested information. If an item does not apply to the property being documented, enter "N/A" for "not applicable." For functions, styles, materials, and areas of eligibility and enter only the categories and subcategories listed in the instructions. For additional space use continuation sheets (Form 10-900a). Type all entries.