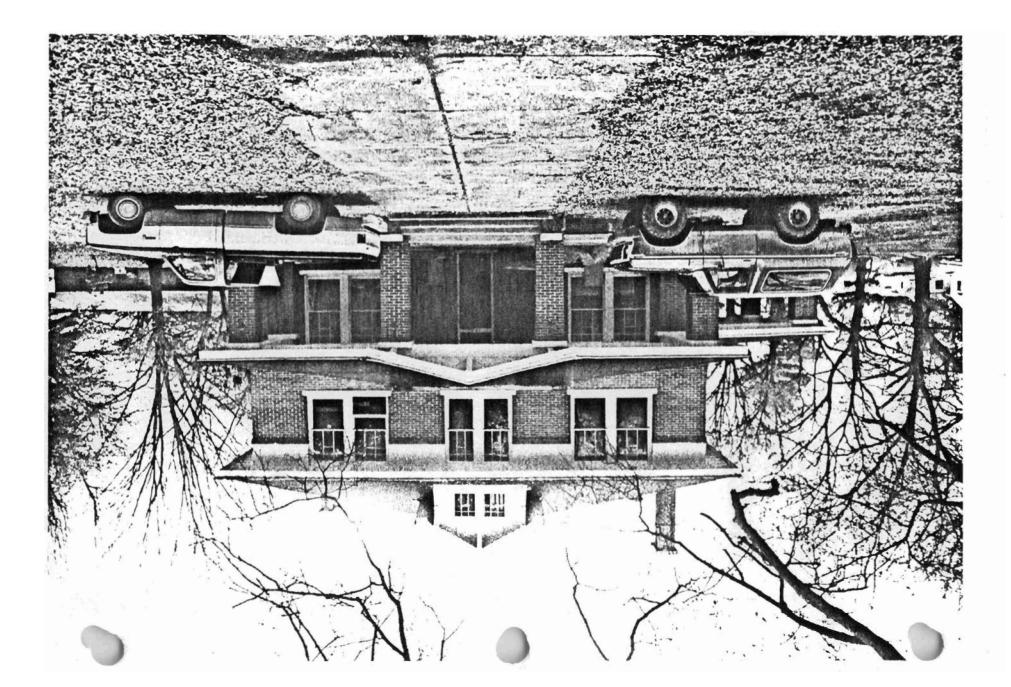

# Intional Register of Historic Places Registration Form

This form is for use in nominating or requesting determinations of eligibility for individual properties or districts. See instructions in *Guidelines* for Completing National Register Forms (National Register Bulletin 16). Complete each item by marking "x" in the appropriate box or by entering the requested information. If an item does not apply to the property being documented, enter "N/A" for "not applicable." For functions, styles, materials, and areas of eligibility and enter only the categories and subcategories listed in the instructions. For additional space use continuation sheets (Form 10-900a). Type all entries.