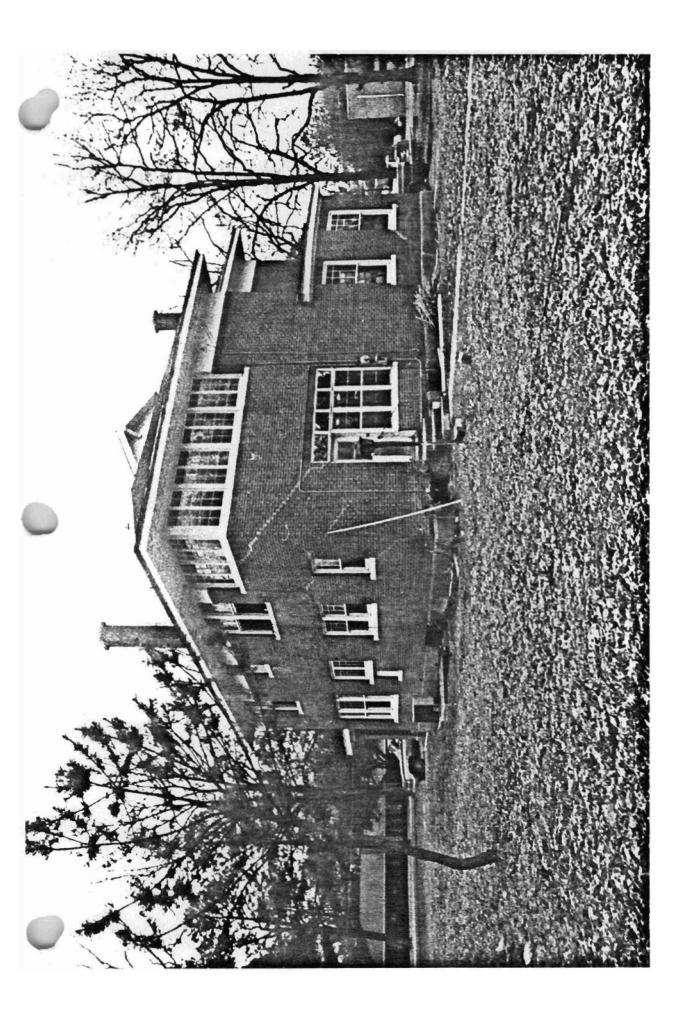

# Intional Register of Historic Places Registration Form

This form is for use in nominating or requesting determinations of eligibility for individual properties or districts. See instructions in *Guidelines* for Completing National Register Forms (National Register Bulletin 16). Complete each item by marking "x" in the appropriate box or by entering the requested information. If an item does not apply to the property being documented, enter "N/A" for "not applicable." For functions, styles, materials, and areas of eligibility and enter only the categories and subcategories listed in the instructions. For additional space use continuation sheets (Form 10-900a). Type all entries.