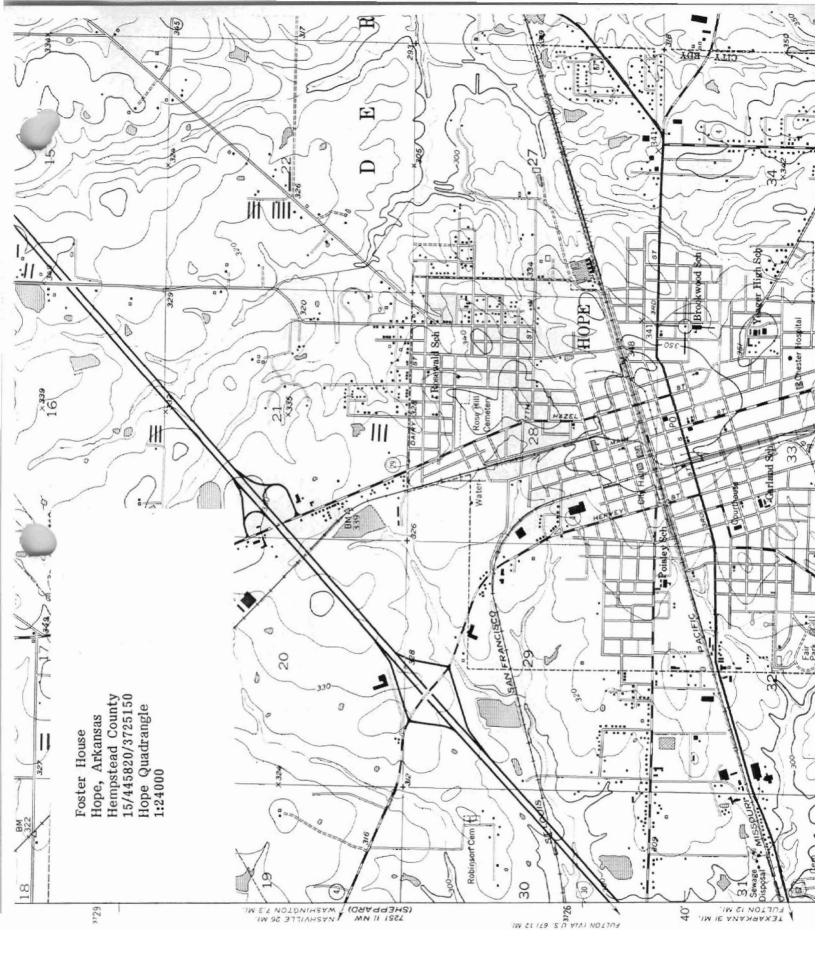

# Intional Register of Historic Places Registration Form

This form is for use in nominating or requesting determinations of eligibility for individual properties or districts. See instructions in *Guidelines* for Completing National Register Forms (National Register Bulletin 16). Complete each item by marking "x" in the appropriate box or by entering the requested information. If an item does not apply to the property being documented, enter "N/A" for "not applicable." For functions, styles, materials, and areas of eligibility and enter only the categories and subcategories listed in the instructions. For additional space use continuation sheets (Form 10-900a). Type all entries.