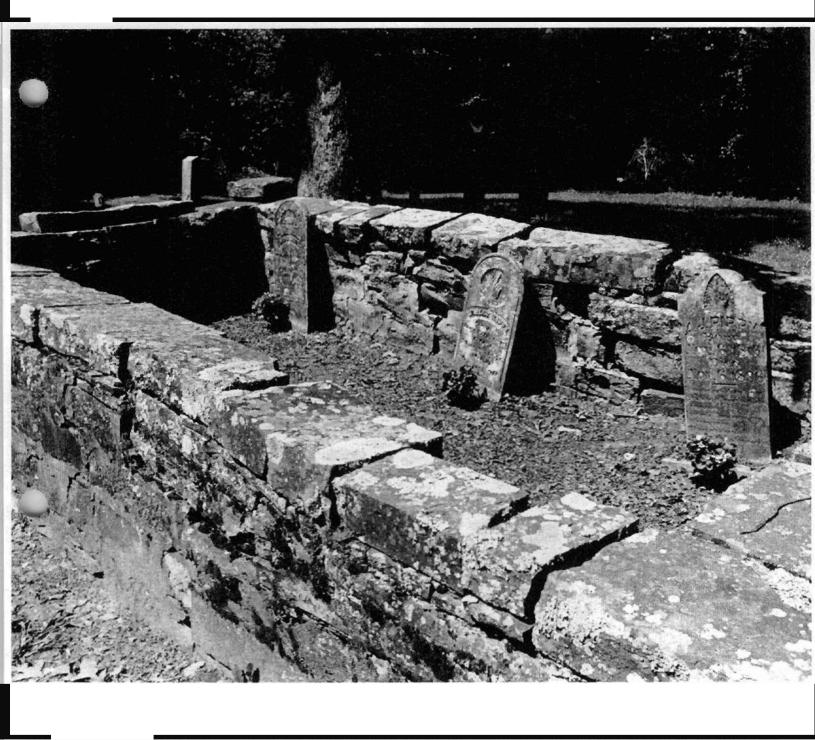

|                           |
|                                                                                                     |                           |
|                                                                                                     |                           |

## VERBAL BOUNDARY DESCRIPTION

The Singleton Family Cemetery is south of Highway 22 in the NW ¼ of the SW ¼ of Section 10, Township 7 North, Range 29 West in Franklin County just east of the Franklin/Sebastian County line.

## **BOUNDARY JUSTIFICATION**

The boundary contains the land of the Singleton Family Cemetery and its immediate surroundings that retains integrity.

Single for Family Cemetery Charlestin Vicy Franklin Co, AR