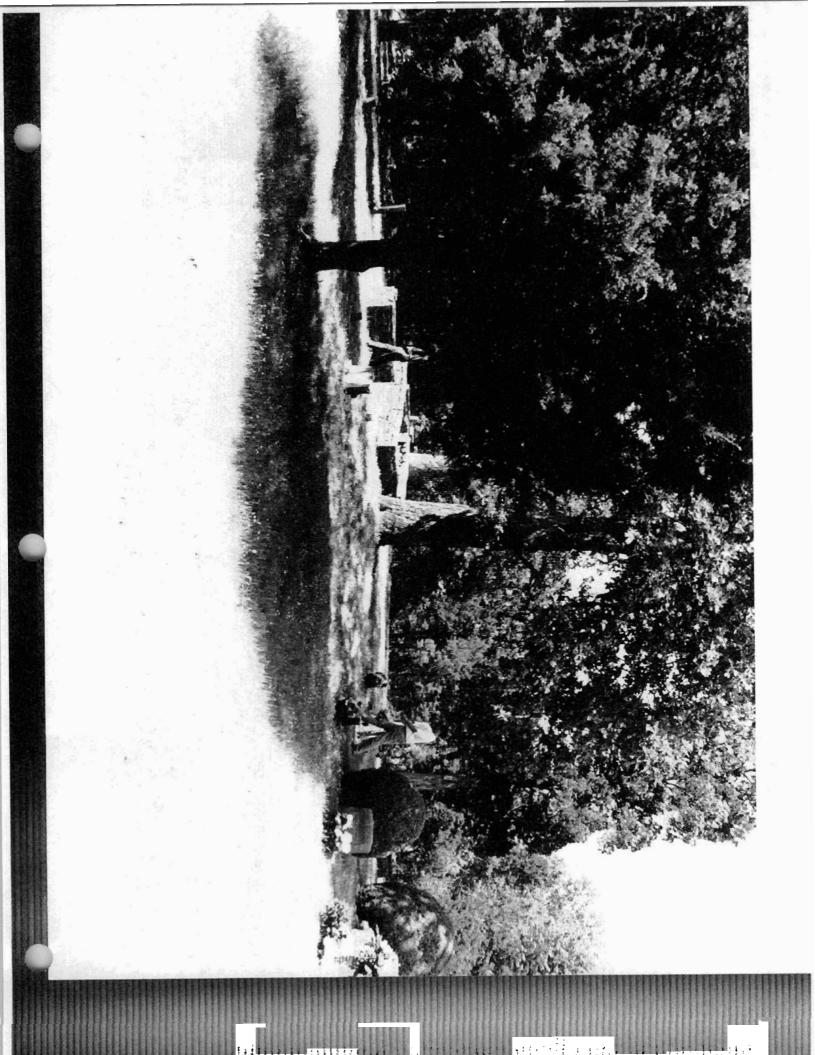

e 1                                                        |                           |
|                                                                                                     |                           |
|                                                                                                     |                           |

## VERBAL BOUNDARY DESCRIPTION

The Singleton Family Cemetery is south of Highway 22 in the NW ¼ of the SW ¼ of Section 10, Township 7 North, Range 29 West in Franklin County just east of the Franklin/Sebastian County line.

## **BOUNDARY JUSTIFICATION**

The boundary contains the land of the Singleton Family Cemetery and its immediate surroundings that retains integrity.

Single for Family Cemetery Charlestin Vicy Franklin Co, AR