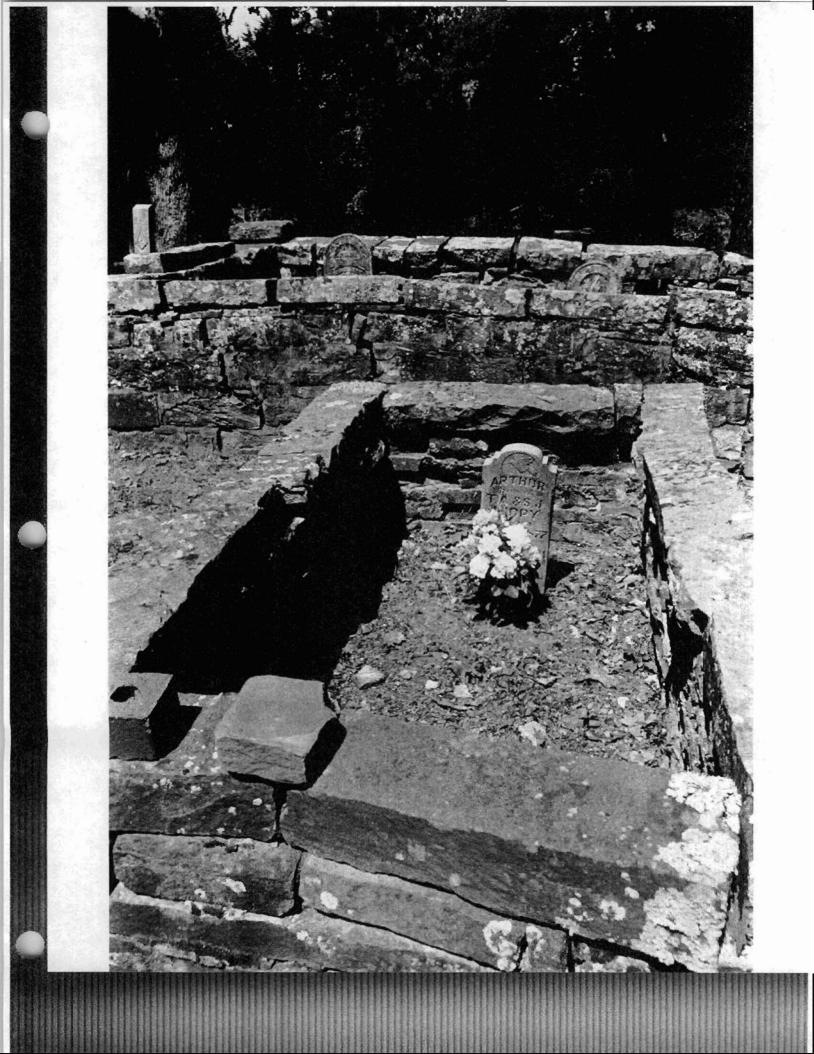

1                                                        |                           |
|                                                                                                     |                           |
|                                                                                                     |                           |

## VERBAL BOUNDARY DESCRIPTION

The Singleton Family Cemetery is south of Highway 22 in the NW ¼ of the SW ¼ of Section 10, Township 7 North, Range 29 West in Franklin County just east of the Franklin/Sebastian County line.

## **BOUNDARY JUSTIFICATION**

The boundary contains the land of the Singleton Family Cemetery and its immediate surroundings that retains integrity.

Single for Family Cemetery Charlestin Vicy Franklin Co, AR