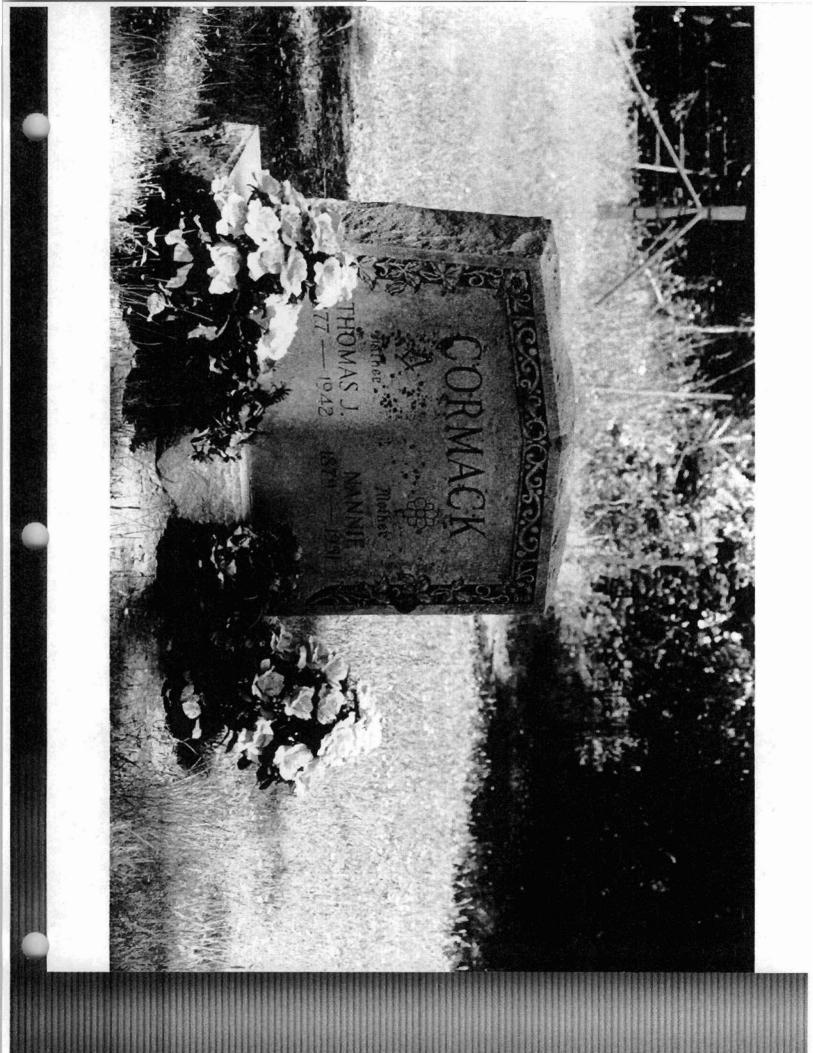

age 1                                                        |                           |
|                                                                                                     |                           |
|                                                                                                     |                           |

## VERBAL BOUNDARY DESCRIPTION

The Singleton Family Cemetery is south of Highway 22 in the NW ¼ of the SW ¼ of Section 10, Township 7 North, Range 29 West in Franklin County just east of the Franklin/Sebastian County line.

## **BOUNDARY JUSTIFICATION**

The boundary contains the land of the Singleton Family Cemetery and its immediate surroundings that retains integrity.

Single for Family Cemetery Charlestin Vicy Franklin Co, AR