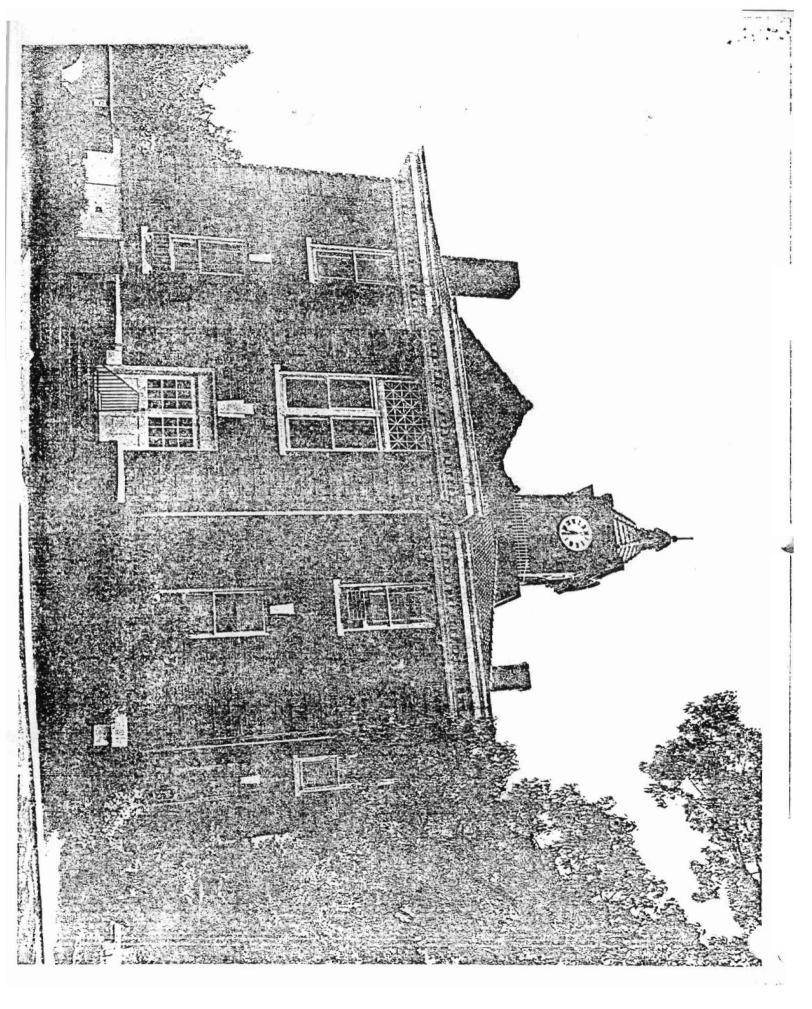

The Cleveland County Courthouse is topped by a hip roof of tile composition. The four corners of the central wings are marked by quoins. A denticulated cornice extends around the entire building. Windows are double-hung sash and faced with limestone keystones. A limestone water table encircles the structure.

Centered atop the Cleveland County Courthouse is a twenty-foot high clock tower into which is set a four-faced clock. The tower utilizes arched louvered openings below the clock face and an arched cornice above, supported by Tuscan pilasters. The octagonal shaped roof is capped by a small cupola with finial.

The facade (north elevation) is distinguished by a three-bay wide, two story projection. This projection features a parapet and denticulated cornice. Brick quoins mark the corners of the projection. Four Tuscan brick pilasters separate the bays of the projection. Second-story windows are double-hung sash with double-hung sash sidelights and a three-sectioned transom. First-floor windows are flanked by sidelights and feature flush limestone keystones, and label stops. The entry door is marked by a one-story flat roofed portico. Tuscan columns of limestone support the portico. Other features of note on the portico include a denticulated cornice pilasters and feature a transom repeating the star motif in the balustrade.