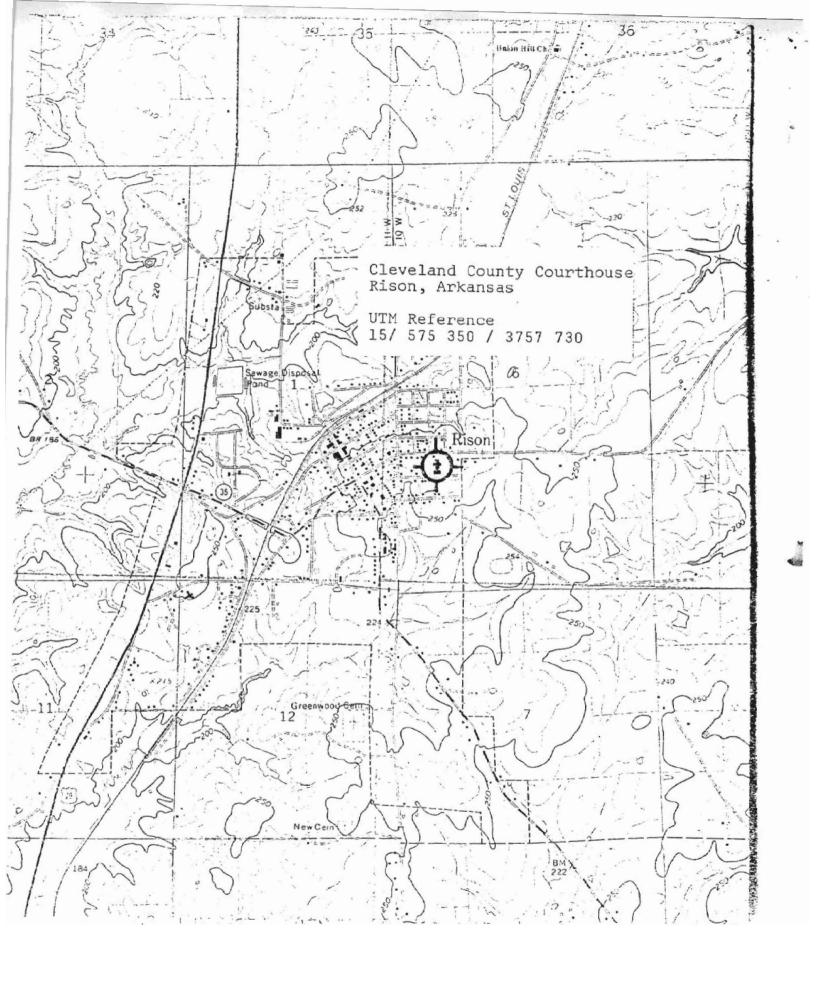

\_\_UNEXPOSED

\_\_RUINS

\_\_MOVEO DATE\_\_\_

DESCRIBETHE PRESENT AND ORIGINAL (IF KNOWN) PHYSICAL APPEARANCE Constructed in 1911 at a cost of \$65,000, the Cleveland County Courthouse is a two-story brick structure with a full basement. Basically retangular in shape, the building measures 100' by 70'.