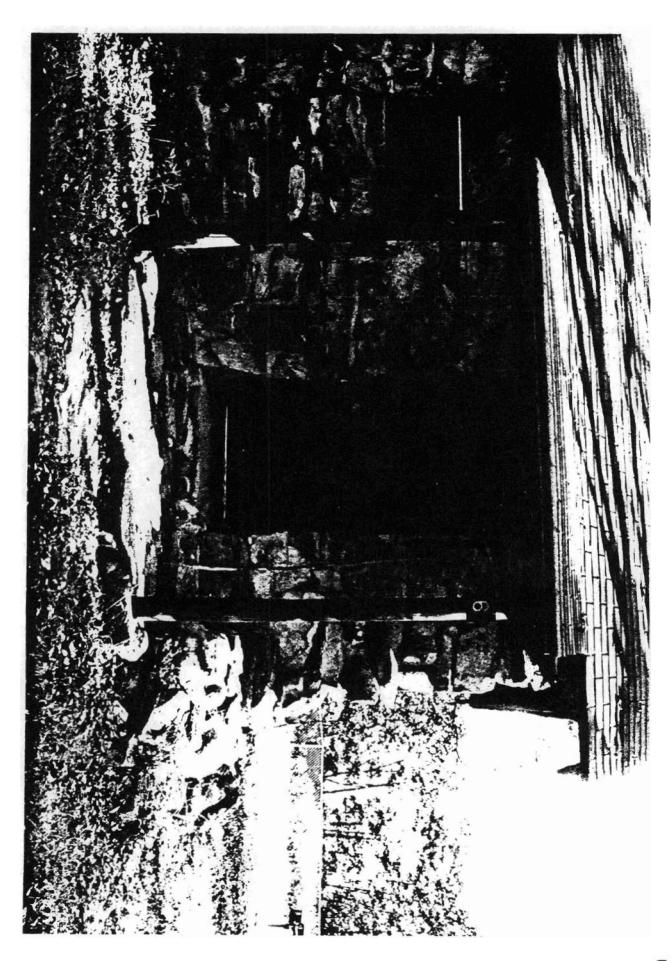

### National Register of Historic Places Continuation Sheet

|         | _      | 7 | _    | 1 |
|---------|--------|---|------|---|
| Section | number |   | Page |   |

Cabin #6 c. 1935

Cabin #6 is a one-story, rectangular building of cut-stone masonry construction with a continuous foundation of field stone. Like the other cabins, it is of the Rustic Resort style. The gable roof is covered with composition shingle, as are the two porches. The porch on the northeastern facade has a gable roof, stone floor, stone balustrades, and covers about half of the facade. A set of stone stairs leads up to this porch. The second porch, on the southwestern side of the cabin, has a shed roof with wood supports on stone piers. This one-bay porch faces the canyon and was the building's primary elevation. Several of the windows are double-hung with a 2-over-2 pane arrangement; the others are single-pane, sliding windows. An exterior field-stone chimney is located on the northern end of the cabin.