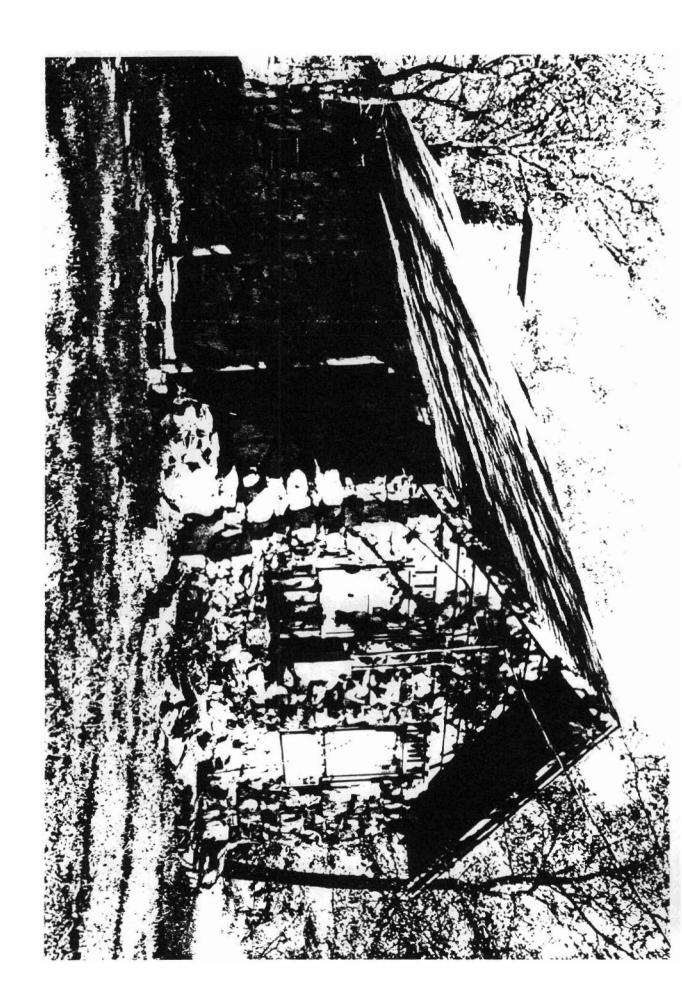

### National Register of Historic Places Continuation Sheet

|         | _      | 7 | _    | 1 |
|---------|--------|---|------|---|
| Section | number |   | Page |   |

Cabin #6 c. 1935

Cabin #6 is a one-story, rectangular building of cut-stone masonry construction with a continuous foundation of field stone. Like the other cabins, it is of the Rustic Resort style. The gable roof is covered with composition shingle, as are the two porches. The porch on the northeastern facade has a gable roof, stone floor, stone balustrades, and covers about half of the facade. A set of stone stairs leads up to this porch. The second porch, on the southwestern side of the cabin, has a shed roof with wood supports on stone piers. This one-bay porch faces the canyon and was the building's primary elevation. Several of the windows are double-hung with a 2-over-2 pane arrangement; the others are single-pane, sliding windows. An exterior field-stone chimney is located on the northern end of the cabin.