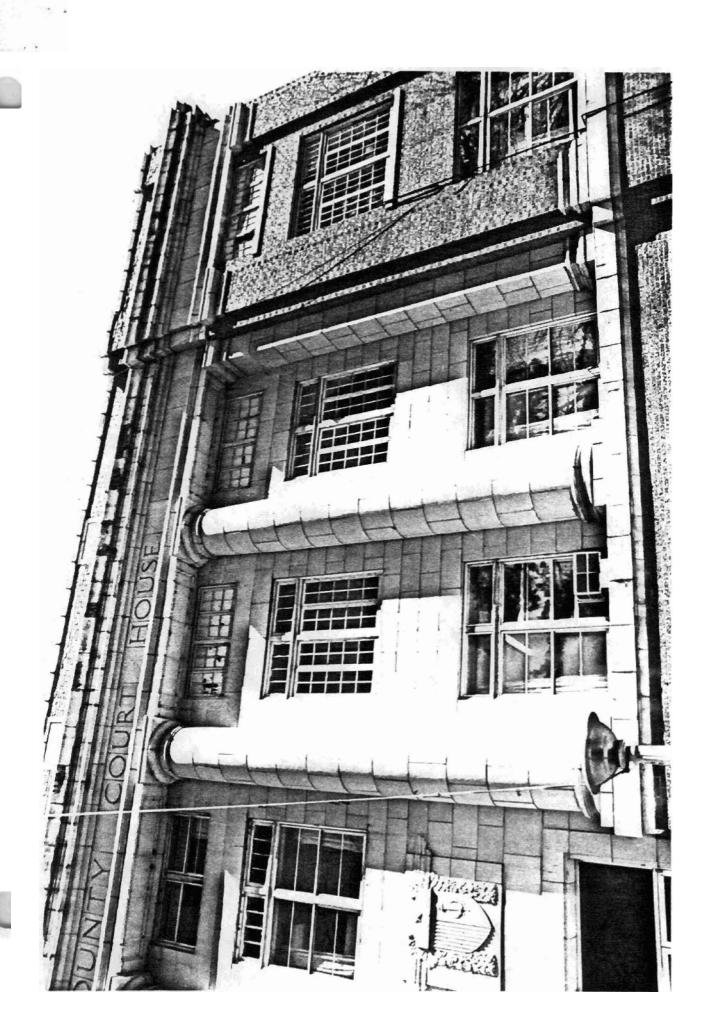

| 6. Function or Use                                                |                                                        |  |  |
|-------------------------------------------------------------------|--------------------------------------------------------|--|--|
| Historic Functions (enter categories from instructions)           | Current Functions (enter categories from instructions, |  |  |
| Government/County Courthouse                                      | Government/County Courthouse                           |  |  |
|                                                                   |                                                        |  |  |
| 7. Description                                                    |                                                        |  |  |
| Architectural Classification (enter categories from instructions) | Materials (enter categories from Instructions)         |  |  |
|                                                                   | foundation _Stone/Granite                              |  |  |
| Late 19th and 20th Century Revival/                               | wallsBrick                                             |  |  |
| Classical Revival                                                 | Terra Cotta                                            |  |  |
| Modern Movement/Art Deco                                          | roofAsphalt                                            |  |  |
|                                                                   | other                                                  |  |  |
|                                                                   |                                                        |  |  |
|                                                                   |                                                        |  |  |