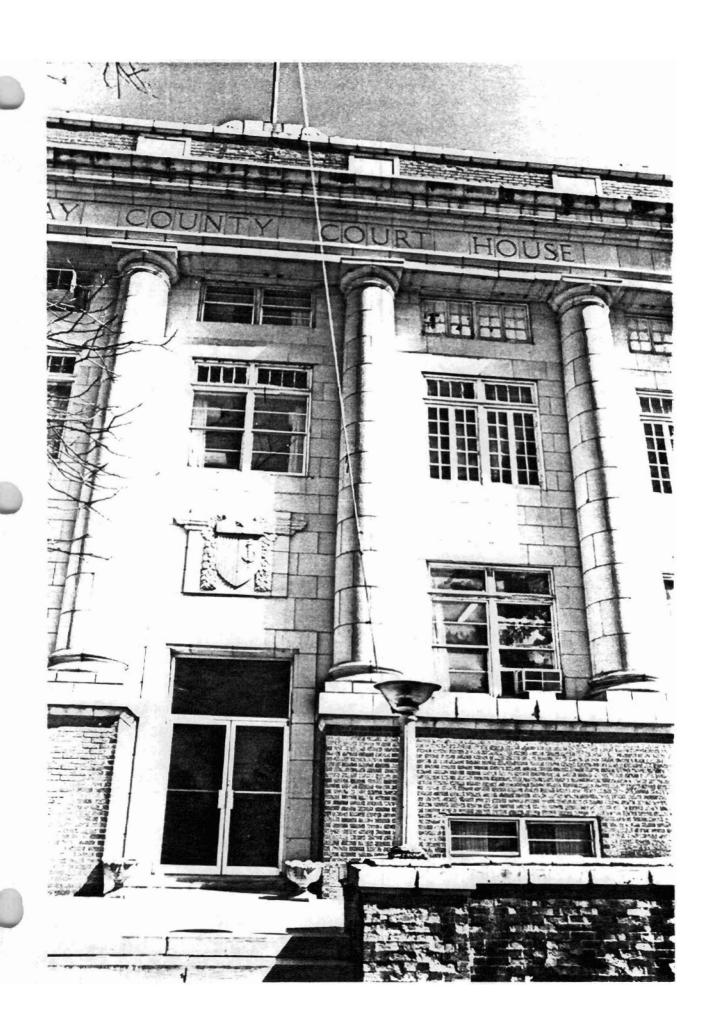

| 6. Function or Use                                                |                                                        |  |  |
|-------------------------------------------------------------------|--------------------------------------------------------|--|--|
| Historic Functions (enter categories from instructions)           | Current Functions (enter categories from instructions, |  |  |
| Government/County Courthouse                                      | Government/County Courthouse                           |  |  |
|                                                                   |                                                        |  |  |
| 7. Description                                                    |                                                        |  |  |
| Architectural Classification (enter categories from instructions) | Materials (enter categories from Instructions)         |  |  |
|                                                                   | foundation _Stone/Granite                              |  |  |
| Late 19th and 20th Century Revival/                               | wallsBrick                                             |  |  |
| Classical Revival                                                 | Terra Cotta                                            |  |  |
| Modern Movement/Art Deco                                          | roofAsphalt                                            |  |  |
|                                                                   | other                                                  |  |  |
|                                                                   |                                                        |  |  |
|                                                                   |                                                        |  |  |