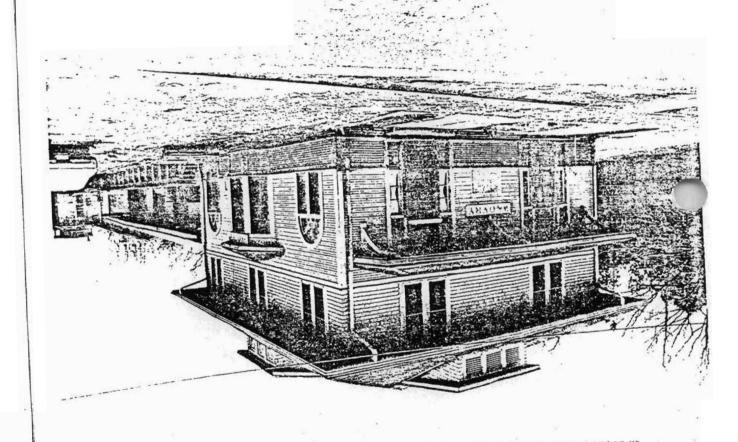

The Warren and Ouachita Valley Railway Station is a two-storey frame structure with a large one-storey warehouse extending from the rear elevation. A gable roof extends above the warehouse to cover the loading docks along-side both the north and south elevations. The building is cream-colored with dark red trim.

The two-storey section of the railway station has a hip roof with shed-roof dormers on the south, east and north elevations. The first storey is sheathed in narrow clapboard while the second storey and the dormers are covered with rectangular shingles. The paired windows have plain trim on both storeys, but those on the lower floor have arched fanlights above each pair.

Extending across the facade is a one-storey porch roof supported by three brackets. Twin entries are located on either side of the facade. Each entry has rectangular sidelights above panelling and a wide transom with rectangular lights.

Projecting from the north elevation is a one-storey, three-sided bay. Secondary entries set in semi-circular arches are located at the west end of both the north and south elevations. The north entry has double doors, while the south entry has a single door with sidelights on the east side of the door. Both entries on the side elevations have fanlight transoms.

The depot for this short-line railroad consists of a two-storey frame structure, with a large one-storey warehouse extending from the rear elevation. Shed-roof dormers project from the hip roof on the front and side elevations. A one-storey porch roof extends across the facade and covers the twin entries. Narrow clapboard is used to cover the first-storey walls; rectangular shingles

### MONAL REGISTER OF HISTORIC PLACES INVENTORY -- NOMINATION FORM

DATE ENTERED

CONTINUATION SHEET

ITEM NUMBER

PAGE

1

cover the second storey and dormers. Semi-circular arches on the side elevations and a one-storey bay on the second storey are especially interesting features.