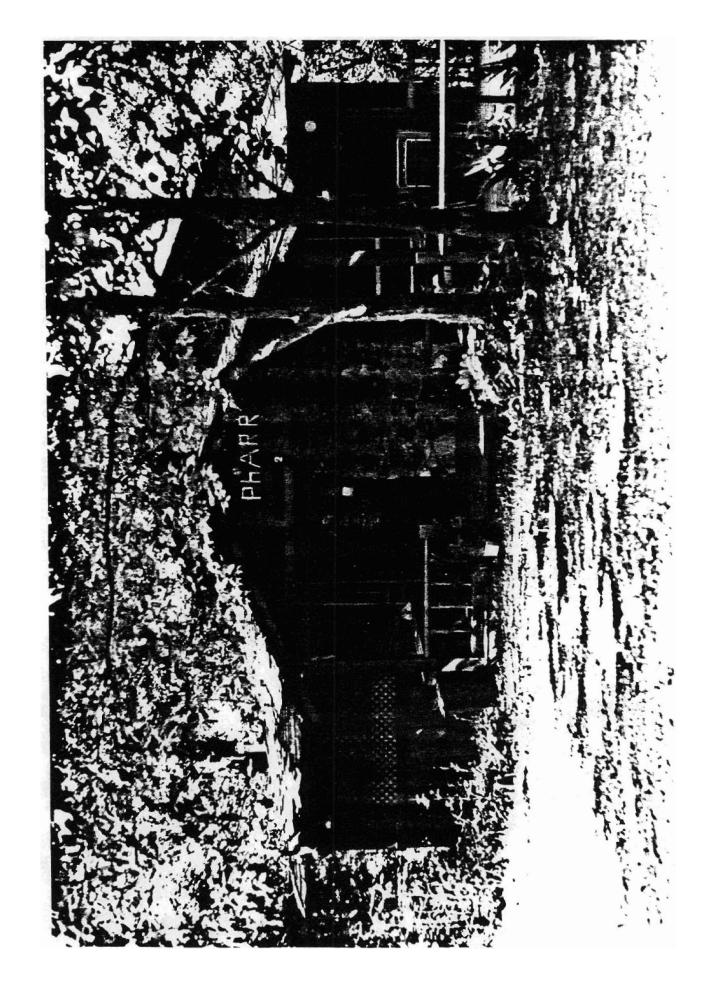

## DESCRIPTION

The Pharr Cabin, facing south on North Mountain, is dominated on its street facade by a generous fieldstone fireplace which rises through the low-pitch roof of the narrow front porch and then through the ridge line of higher gable of the main cottage. To the right of the stone chimney is a screened entry and a narrow covered wood deck running along the east facade. A stairway leads from the deck to the sleeping rooms below. Balusters of the side deck and small front porch are made of three limbs. Diagonal lattice work screens the kitchen windows of the front facade. All sleeping areas are enclosed with screening.

## STATEMENT OF SIGNIFICANCE

Criterion: A, C

Area of significance: <u>Recreation and</u> Architecture

The Pharr Cabin retains its original form as built by contractor Gus Carroll in 1920. Only minor modifications of necessary maintainance have occurred during its history. Its extremely steep site has resulted in two-and-one-half stories at the rear, the lower floor being supported on piers some distance above the sloping grade. This cottage, like all the others of this resort community, was designed with screened sleeping porches to take maximum advantage of the cross ventilation of evening breezes, so important in warm summer nights in the Ozark Mountains. Only a small percentage of what was originally over five-hundred cabins remain at Bella Vista, and only a handful of these survive virtually unaltered. The Pharr Cabin is one of these.