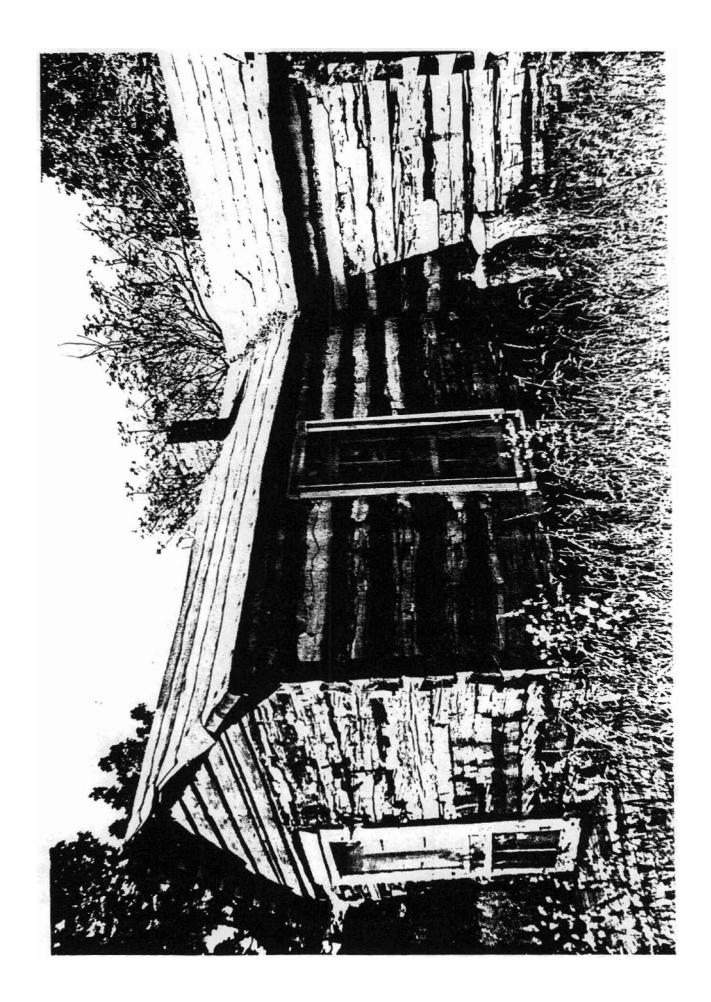

## INDIVIDUAL DATA SHEET

| 1 |                                                                                                                                                                                                                                                                                                                                                                                                                                                                                                                                                                                     |                                                |  |  |  |
|---|-------------------------------------------------------------------------------------------------------------------------------------------------------------------------------------------------------------------------------------------------------------------------------------------------------------------------------------------------------------------------------------------------------------------------------------------------------------------------------------------------------------------------------------------------------------------------------------|------------------------------------------------|--|--|--|
|   | Property Name Markey House                                                                                                                                                                                                                                                                                                                                                                                                                                                                                                                                                          | Property Owner <u>Jack Markey</u>              |  |  |  |
|   | Location Route 1, Near Garfield                                                                                                                                                                                                                                                                                                                                                                                                                                                                                                                                                     | Address Route 1                                |  |  |  |
|   | Construction Date c 1880 Survey No. 1198                                                                                                                                                                                                                                                                                                                                                                                                                                                                                                                                            | Garfield. AR 72732                             |  |  |  |
|   |                                                                                                                                                                                                                                                                                                                                                                                                                                                                                                                                                                                     |                                                |  |  |  |
|   | DESCRIPTI                                                                                                                                                                                                                                                                                                                                                                                                                                                                                                                                                                           | ON                                             |  |  |  |
|   | The Markey House, a T-shaped log house, faces south on a heavily wooded site. No external modifications have been made to the walls constructed of hewn logs. Half dovetail corner notching connects the logs which are presently chinked with portland cement mortar. Because the log house was moved from Pea Ridge Battlefield in 1960, it now stands on new foundation piers made of concrete block and fieldstone. All windows, double-hung four-over-four wood sash, are relatively modern.                                                                                   |                                                |  |  |  |
|   | STATEMENT OF SI                                                                                                                                                                                                                                                                                                                                                                                                                                                                                                                                                                     | GNIFICANCE                                     |  |  |  |
|   | Criterion: C                                                                                                                                                                                                                                                                                                                                                                                                                                                                                                                                                                        | Area of significance: <u>Architecture</u>      |  |  |  |
|   | The Markey Log House is notable for having survived since construction date, c. 1880, with no major changes in its exterior materials on its floor plan. Originally built c. 1880 within the Pea Ridge Battlefield National Park almost twenty-two years after the battle, it was made available to the public when the National Park was formed. A purchaser moved the house to its present location. Few 19th century log structures in Benton County are so well-preserved or so little changed, and the building is the only log structure included in the MRA for that reason. |                                                |  |  |  |
|   | Acreage less than 1 acre  Verbal Boundary Description From the inters                                                                                                                                                                                                                                                                                                                                                                                                                                                                                                               | -<br>ection of U.S. Highway #62 & State (cont) |  |  |  |
|   | Quadrangle Name Garfield, AR                                                                                                                                                                                                                                                                                                                                                                                                                                                                                                                                                        | Quadrangle Scale 1:24000                       |  |  |  |
|   |                                                                                                                                                                                                                                                                                                                                                                                                                                                                                                                                                                                     | sting 414450 Northing 4031580                  |  |  |  |
|   |                                                                                                                                                                                                                                                                                                                                                                                                                                                                                                                                                                                     |                                                |  |  |  |