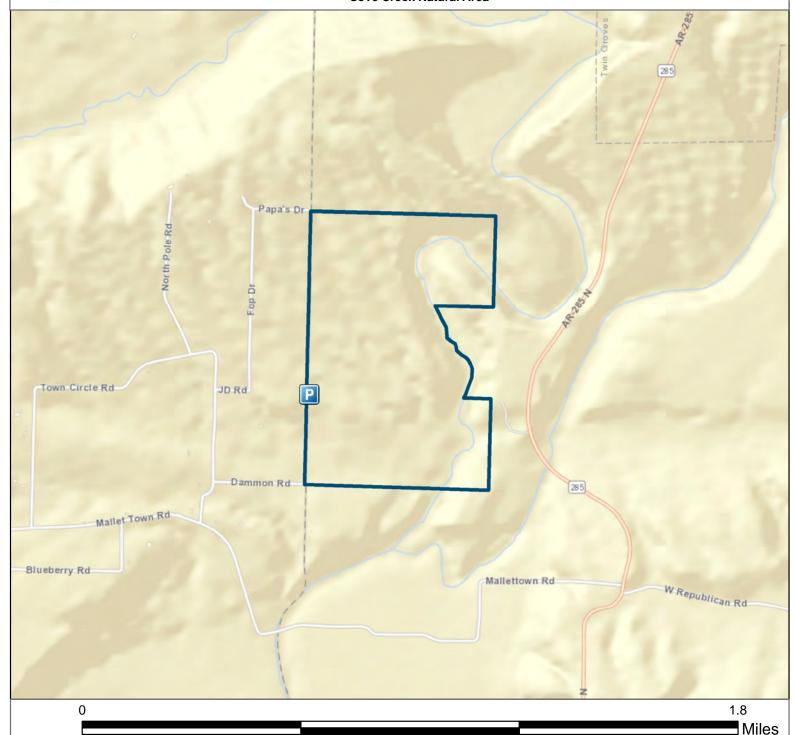

## Arkansas Natural Heritage Commission System of Natural Areas Natural Area Boundaries

Date: 2/18/2022

**Cove Creek Natural Area** 

County: Faulkner Date Added: 1976 Acres: 228

USGS Quadrangle: Damascus 7.5'

Directions: From the junction of State Highway 25 and State Highway 285 in Wooster, travel north on State Highway 285 approximately 6.2 miles to intersection with Mallet Town Road. Turn left (west) onto Mallet Town Road and travel approximately 1.5 miles. Turn right (north) onto Town Circle Road. Go approximately 0.3 mile to JD Road and turn right (east). Follow road straight to parking area at end of road.